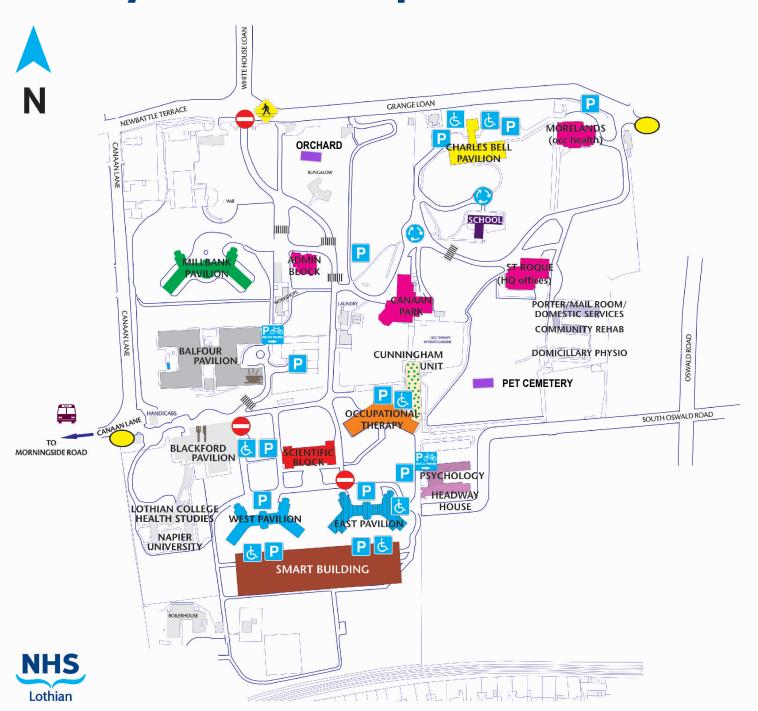

## Astley Ainslie Hospital No Smoking

## PATIENT SERVICES & WARDS

## HOSPITAL ADMINISTRATION

| 5                             | Every 15 mins via Leith Street, North Bridge, Marchmont and Morningside.                                                                                                                                                                                                    |
|-------------------------------|-----------------------------------------------------------------------------------------------------------------------------------------------------------------------------------------------------------------------------------------------------------------------------|
| 11, 15/15A,<br>16, 17         | Combine to run every few minutes via Princes Street, Lothian Road, Tollcross, Bruntsfield & Morningside.                                                                                                                                                                    |
| 23                            | Every 10 mins via Hanover Street, The Mound, Tollcross, Bruntsfield and Morningside                                                                                                                                                                                         |
| from June 2<br>Walk along (   | s shown above, get off on Morningside Road just past Safeway (Waitrose<br>06) and continue walking until you reach Canaan Lane on your left.<br>Zanaan Lane on your left.<br>Zanaan Lane until you approach the Hospital straight ahead.                                    |
| ROAD                          |                                                                                                                                                                                                                                                                             |
|                               | rth or South take the city by pass and exit at the Lothianburn Junction.                                                                                                                                                                                                    |
| onto Cluny 6<br>and turn firs | oad towards the city centre (Comiston Road). Turn right at the crossroads<br>lardens (Cluny Parish Church on the corner). Drive along Cluny Gardens<br>t loft into Canaan Lane. The Hospital is straight ahead as the road bends<br>omes one way in the opposite direction. |