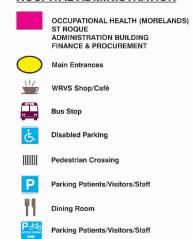

## HOSPITAL ADMINISTRATION

| 5                             | Every 15 mins via Leith Street, North Bridge, Marchmont and Morningside.                                                                                                                                                                                                    |
|-------------------------------|-----------------------------------------------------------------------------------------------------------------------------------------------------------------------------------------------------------------------------------------------------------------------------|
| 11, 15/15A,<br>16, 17         | Combine to run every few minutes via Princes Street, Lothian Road, Tollcross, Bruntsfield & Morningside.                                                                                                                                                                    |
| 23                            | Every 10 mins via Hanover Street, The Mound, Tollcross, Bruntsfield and Morningside                                                                                                                                                                                         |
| from June 2<br>Walk along (   | s shown above, get off on Morningside Road just past Safeway (Waitrose<br>06) and continue walking until you reach Canaan Lane on your left.<br>Zanaan Lane on your left.<br>Zanaan Lane until you approach the Hospital straight ahead.                                    |
| ROAD                          |                                                                                                                                                                                                                                                                             |
|                               | rth or South take the city by pass and exit at the Lothianburn Junction.                                                                                                                                                                                                    |
| onto Cluny 6<br>and turn firs | oad towards the city centre (Comiston Road). Turn right at the crossroads<br>lardens (Cluny Parish Church on the corner). Drive along Cluny Gardens<br>t loft into Canaan Lane. The Hospital is straight ahead as the road bends<br>omes one way in the opposite direction. |